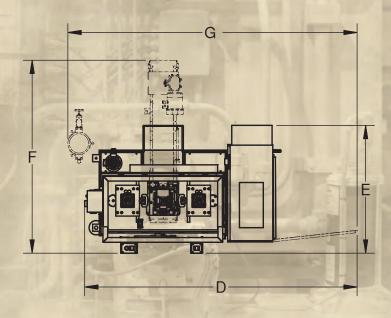

**Automatic Broach Handling:** Ergonomic operation and high output.

**Easy Changeover:** One touch programming for different tool lengths.

| Machine Model | A  | В  | C   | D   | Е  | F  | G   |
|---------------|----|----|-----|-----|----|----|-----|
| BMDDE 8x36    | 39 | 36 | 114 | 115 | 54 | 82 | 125 |
| BMDDE 15x60   | 40 | 60 | 162 | 122 | 60 | 79 | 153 |
| BMDDE 25x72   | 42 | 72 | 203 | 130 | 62 | 89 | 160 |
| BMDDE 50x78   | 43 | 78 | 209 | 132 | 64 | 90 | 162 |