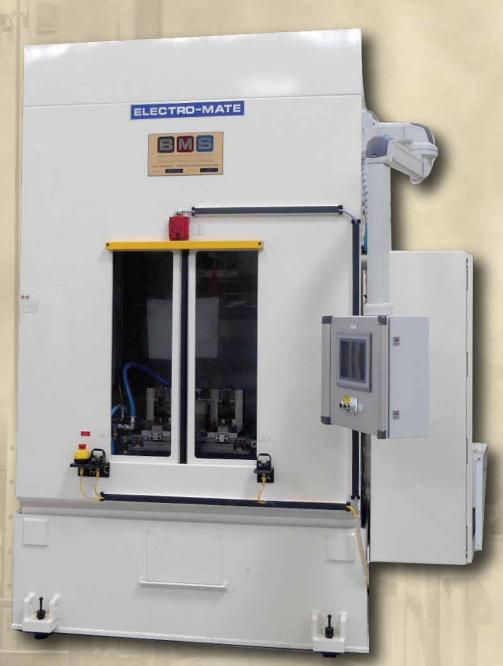

## "Dual-Drive"

Electric Drive Vertical Table-Up Internal Broaching Machine

Uniquely
Suited To
The "Cell"
Manufacturing
Process

25180 Seeley Novi, Michigan 48375-2044
Phone: (248) 471-4500 Fax: (248) 471-0745
Website: www.broachingmachine.com

**Small Foot Print:** Requires approximately 50% less floor space than comparably sized hydraulically powered machines.

Better Part Finishes & Tool Life: Smooth cutting action yields better part finishes & tool life.

**Less Maintenance:** No Hydraulic system to maintain.

**Cost Savings:** Save on purchase and disposal costs of hydraulic oil, and lower your electric bill.

**Floor Level Loading**: No pits or platforms required.

**Automatic Broach Handling:** Ergonomic operation and high output.

**Easy Changeover:** One touch programming for different tool lengths.

| Machine Model | A  | В  | C   | D   | Е  | F  | G   |
|---------------|----|----|-----|-----|----|----|-----|
| BMDDE 8x36    | 39 | 36 | 114 | 115 | 54 | 82 | 125 |
| BMDDE 15x60   | 40 | 60 | 162 | 122 | 60 | 79 | 153 |
| BMDDE 25x72   | 42 | 72 | 203 | 130 | 62 | 89 | 160 |
| BMDDE 50x78   | 43 | 78 | 209 | 132 | 64 | 90 | 162 |