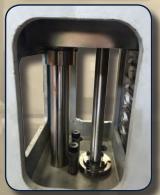

FULLY PROTECTED FROM CHIPS AND DEBRIS

- PLANETARY ROLLER
  SCREW DRIVE
- HEAVY DUTY GUIDE POSTS

 CHIP CONVEYOR ACCESS

|                         | BMDDE 8x36 | BMDDE 15x60 | BMDDE 25x72 | BMDDE 50x78 |
|-------------------------|------------|-------------|-------------|-------------|
| TONAGE                  | 8          | 15          | 25          | 50          |
| STROKE                  | 36         | 60          | 72          | 78          |
| CUTTING SPEED           | 30         | 30          | 20          | 20          |
| MAX. BROACH LENGTH      | 42         | 71          | 80          | 86          |
| COOLANT CAPACITY (Gal.) | 75         | 125         | 175         | 200         |