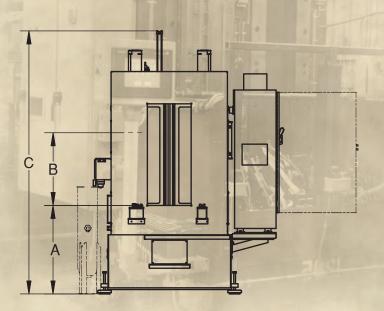

**Automatic Broach Handling:** Ergonomic operation and high output.

**Easy Changeover:** One touch programming for different tool lengths.

| Machine Model | A  | В  | C   | D   | Е  | F  | G   |
|---------------|----|----|-----|-----|----|----|-----|
| BMDDE 8x36    | 39 | 36 | 114 | 115 | 54 | 82 | 125 |
| BMDDE 15x60   | 40 | 60 | 162 | 122 | 60 | 79 | 153 |
| BMDDE 25x72   | 42 | 72 | 203 | 130 | 62 | 89 | 160 |
| BMDDE 50x78   | 43 | 78 | 209 | 132 | 64 | 90 | 162 |